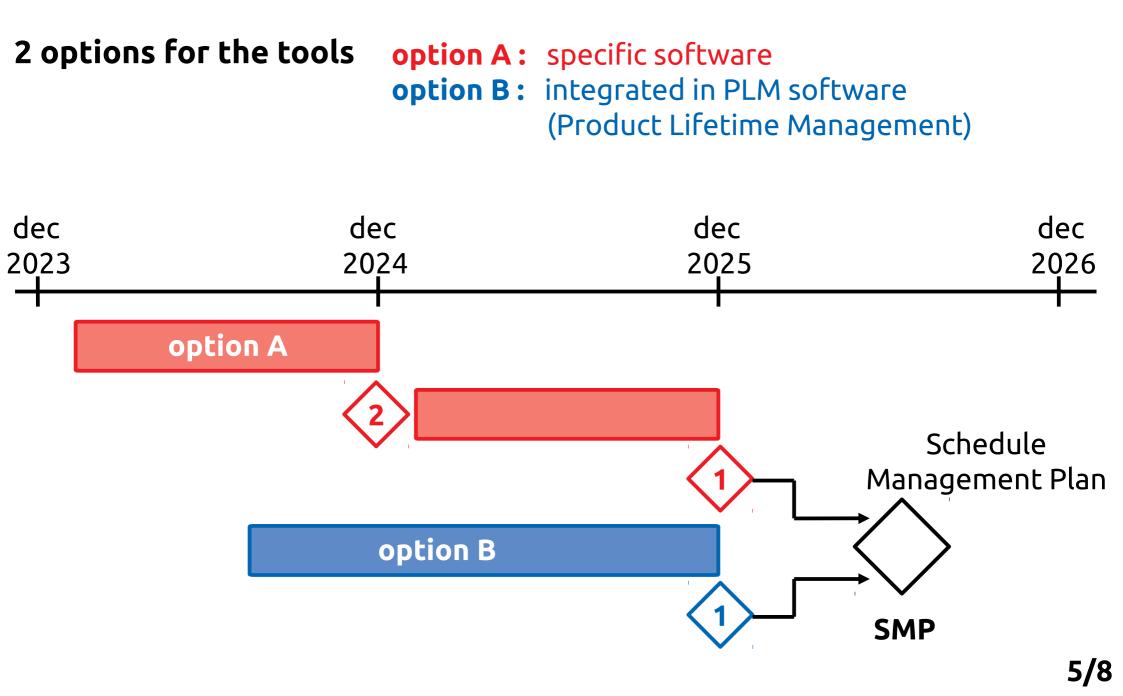

#### EasyRedmine, MSProject Online, ClickUp

Timeline of the specific scheduling tool (option A)

|                                | Licenses     | Software<br>configuration | Beta tests<br>in ET-PO |
|--------------------------------|--------------|---------------------------|------------------------|
| EasyRedmine                    | $\bigotimes$ | $\bigotimes$              | READY !                |
| Microsoft<br>Project<br>Online | $\bigotimes$ | in progress               |                        |
| Click-Up                       | $\bigotimes$ | in progress               |                        |