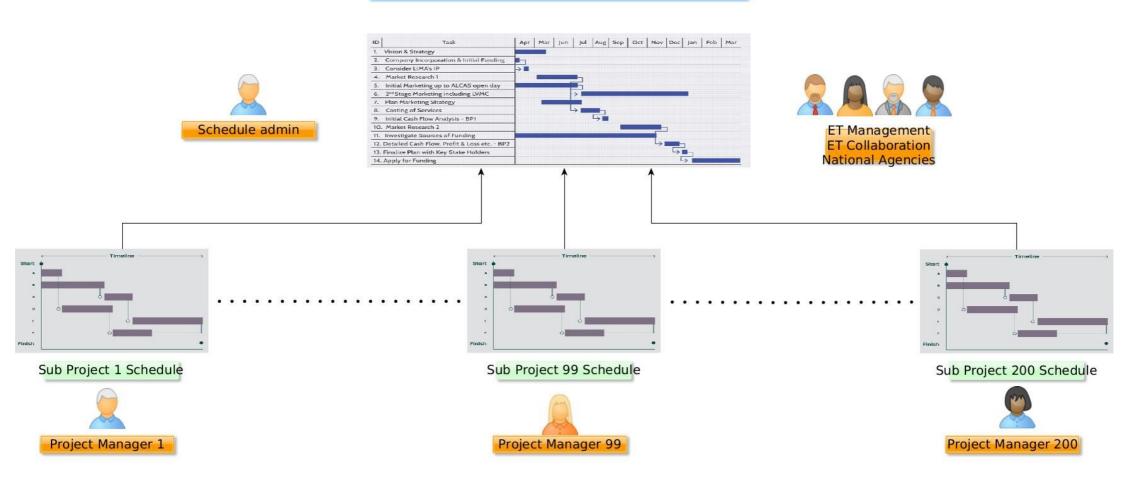

## Requirements

Display

- visualization : Gantt, critical path, tasks manager, alerts...
- reporting : dashboard, indicators

collaborative

- online solution
- ~ ~200 project managers in charge of the different sub-projects
- ~1300 scientists as viewers only
- sub-project schedule validation process
- schedule auto-consolidation update