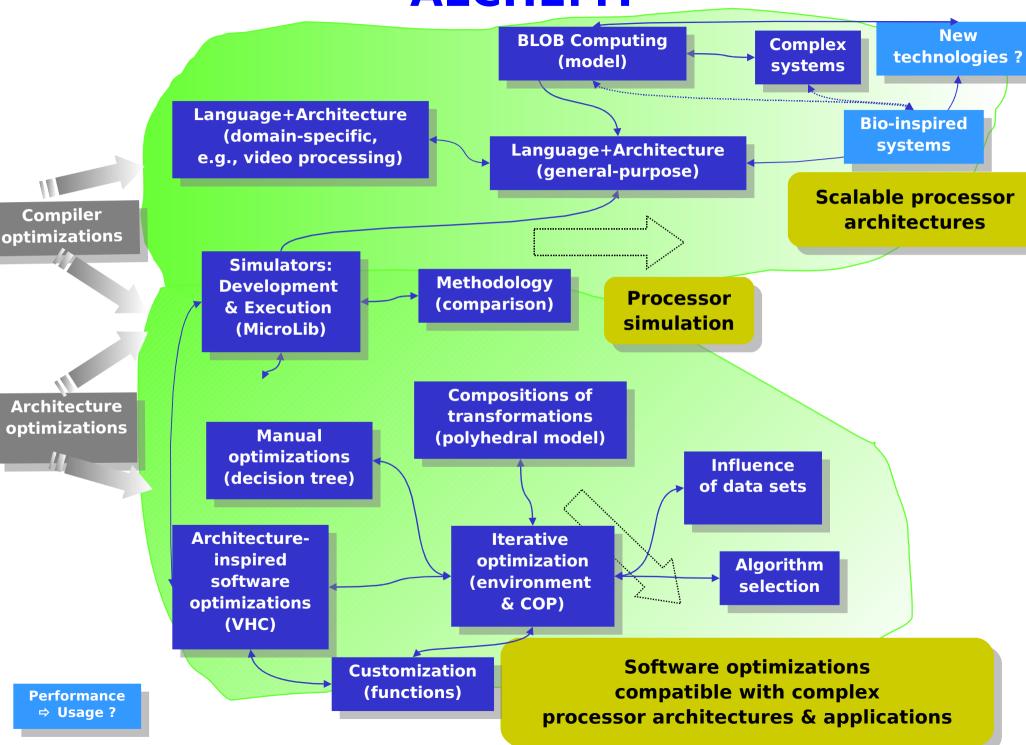

## General focus:

High-performance & embedded processors

Joint architecture/compiler/programming approach

Performance scalability

In PetaQCD: fine and coarse grain code optimization, semi automatic tools for code transformations and generation in the context of iterative optimization