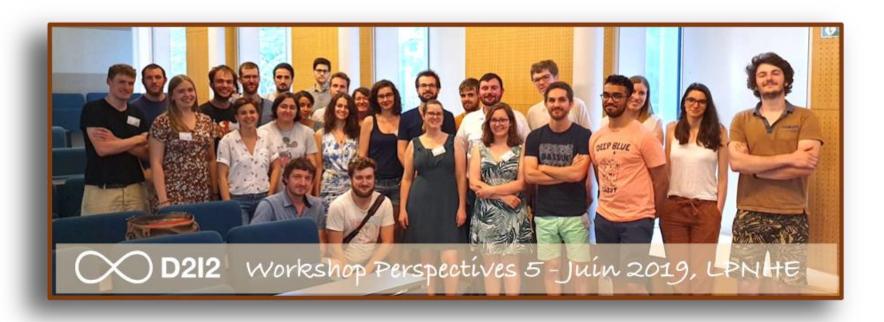

## PERSPECTIVES WORKSHOP 5

- Once a year: 2-day Perspectives Workshop on what to do after a PhD in Physics of the two Infinites
- Friday 28 & Saturday 29 June 2019, LPNHE, Paris.
- 42 PhD students registered (record)!
- ~20 invited speakers

## PERSPECTIVES WORKSHOP 5

A great success!