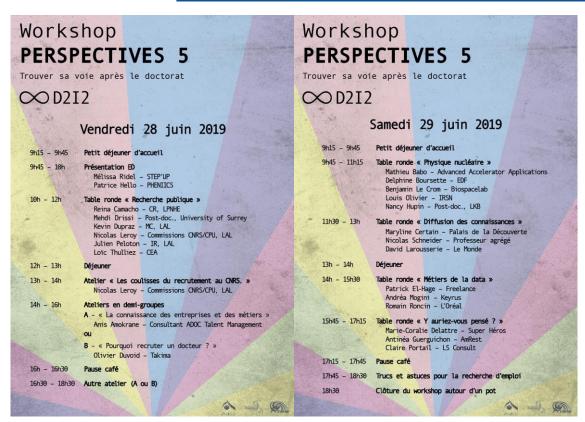

## PERSPECTIVES WORKSHOP 5

- Once a year: 2-day Perspectives Workshop on what to do after a PhD in Physics of the two Infinites
- Friday 28 & Saturday 29 June 2019, LPNHE, Paris.
- 42 PhD students registered (record)!
- ~20 invited speakers

# **PERSPECTIVES WORKSHOP 5**

#### 2 days of exchanges!

Friday - Research world Saturday - Private sector