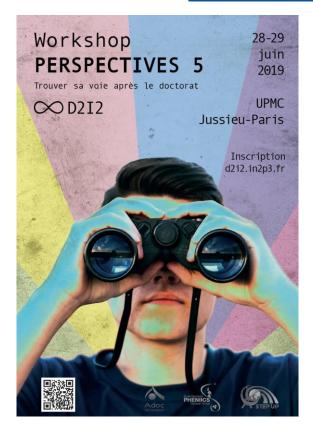

## PERSPECTIVES WORKSHOP 5

- Once a year: 2-day Perspectives Workshop on what to do after a PhD in Physics of the two Infinites
- Friday 28 & Saturday 29 June 2019, LPNHE, Paris.
- 42 PhD students registered (record)!
- ~20 invited speakers

# **PERSPECTIVES WORKSHOP 5**