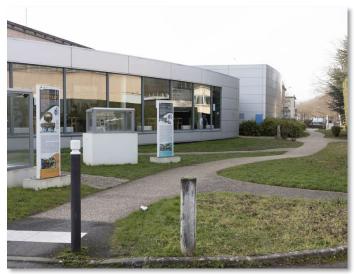

th of Orsay (Paris) and to get on the back of the train when coming from south of Orsay (Gif-sur-Yvette, Saint-Rémy-lès-Chevreuse)

# At Orsay

#### From the station RER B « Orsay-Ville »











Exit the station using the 3<sup>rd</sup> exit (« rue de la Chaufferie - Université Parais-Saclay »), a tunnel that crosses back under the railway.

## At Bures

#### From the station RER B « Orsay-Ville »











Exit the station using the 1st exit (« Impasse de la station »), a tunnel that crosses back under the railway when coming from Paris, or straight at the exit from south of Orsay (Gif-sur-Yvette, Saint-Rémy-lès-Chevreuse)





# IJCLab: 10 minutes with a bag

## Suggested station































## (Careful of cars: look at left and right before to cross the road)











Building 200 - IJCLab



#### Bures-sur-Yvette



IJCLab: 12 minutes with a bag

Alternative station (not suggested, except if you miss Orsay-Ville station or come from south of Orsay: Gif-sur-Yvette or Saint-Rémy-lès-Chevreuse)







possible stair but 2 next pictures represent the path using the second tunnel left after the wall

Exit of RER: Paris



Orsay























































Congratulations!

Building 200 - IJCLab