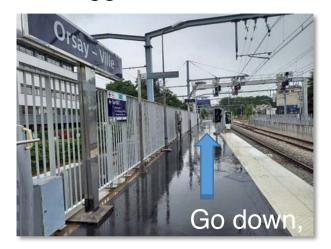

#### From the station RER B « Orsay-Ville »

Exit the station using the 3<sup>rd</sup> exit (« rue de la Chaufferie - Université Parais-Saclay »), a tunnel that crosses back under the railway.