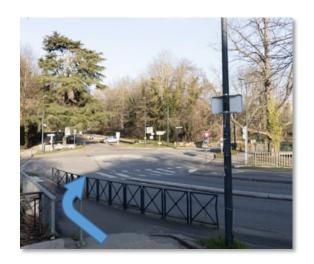

#### Bures-sur-Yvette

IJCLab: 12 minutes with a bag

Alternative station (not suggested, except if you miss Orsay-Ville station or come from south of Orsay: Gif-sur-Yvette or Saint-Rémy-lès-Chevreuse)

possible stair but 2 next pictures represent the path using the second tunnel left after the wall