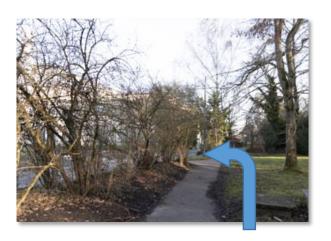

## (Careful of cars: look at left and right before to cross the road)

Building 200 - IJCLab