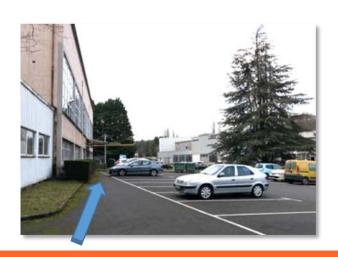

both station we advise you to get on the front of the train when coming from north of Orsay (Paris) and to get on the back of the train when coming from south of Orsay (Gif-sur-Yvette, Saint-Rémy-lès-Chevreuse)

# At Orsay

#### From the station RER B « Orsay-Ville »











Exit the station using the 3<sup>rd</sup> exit (« rue de la Chaufferie - Université Parais-Saclay »), a tunnel that crosses back under the railway.

## At Bures

#### From the station RER B « Orsay-Ville »











Exit the station using the 1st exit (« Impasse de la station »), a tunnel that crosses back under the railway when coming from Paris, or straight at the exit from south of Orsay (Gif-sur-Yvette, Saint-Rémy-lès-Chevreuse)





# IJCLab: 10 minutes with a bag

## Suggested station































## (Careful of cars: look at left and right before to cross the road)











Building 200 - IJCLab



#### Bures-sur-Yvette



IJCLab: 12 minutes with a bag

Alternative station (not suggested, except if you miss Orsay-Ville station or come from south of Orsay: Gif-sur-Yvette or Saint-Rémy-lès-Chevreuse)







possible stair but 2 next pictures represent the path using the second tunnel left after the wall

Exit of RER: Paris



Orsay























































Congratulations!

Building 200 - IJCLab