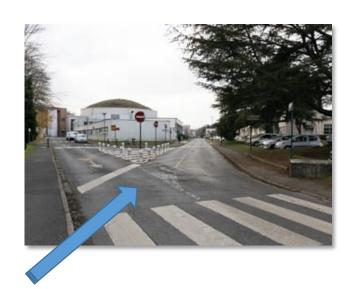

## Suggested station

## (Careful of cars: look at left and right before to cross the road)

Building 200 - IJCLab