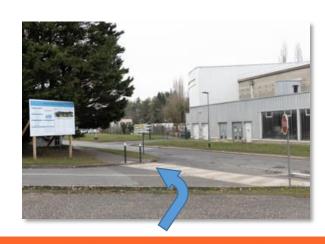

#### From the station RER B « Orsay-Ville »

Exit the station using the 3<sup>rd</sup> exit (« rue de la Chaufferie - Université Parais-Saclay »), a tunnel that crosses back under the railway.