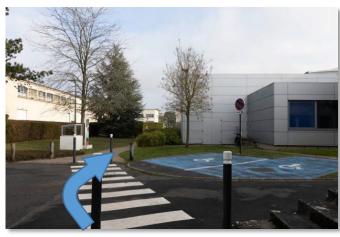

## (Careful of cars: look at left and right before to cross the road)

Building 200 - IJCLab

Exit of RER: Paris

Orsay

Congratulations!

Building 200 - IJCLab