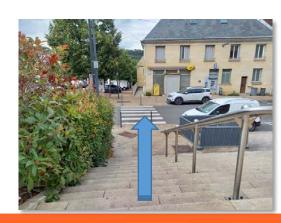

#### Bures-sur-Yvette

IJCLab: 12 minutes with a bag

Alternative station (not suggested, except if you miss Orsay-Ville station or come from south of Orsay: Gif-sur-Yvette or Saint-Rémy-lès-Chevreuse)

possible stair but 2 next pictures represent the path using the second tunnel left after the wall