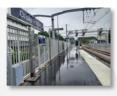

#### From the station RER B « Orsay-Ville »

Exit the station using the 3<sup>rd</sup> exit (« rue de la Chaufferie - Université Parais-Saclay »), a tunnel that crosses back under the railway.

# From Orsay or Bures

At both station we advise you to get on the front of the train when coming from north of Orsay (Paris) and to get on the back of the train when coming from south of Orsay (Gif-sur-Yvette, Saint-Rémy-lès-Chevreuse)