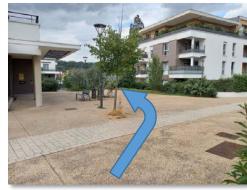

#### From the station RER B « Orsay-Ville »

Exit the station using the 3<sup>rd</sup> exit (« rue de la Chaufferie - Université Parais-Saclay »), a tunnel that crosses back under the railway.

## (Careful of cars: look at left and right before to cross the road)

Building 200 - IJCLab