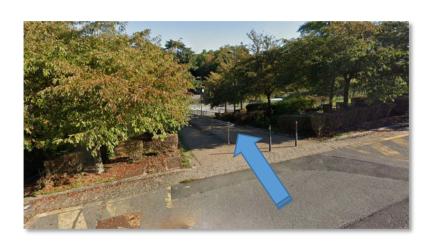

#### Bures-sur-Yvette

IJCLab: 12 minutes with a bag

Alternative station (not suggested, except if you miss Orsay-Ville station or come from south of Orsay: Gif-sur-Yvette or Saint-Rémy-lès-Chevreuse)

possible stair but 2 next pictures represent the path using the second tunnel left after the wall