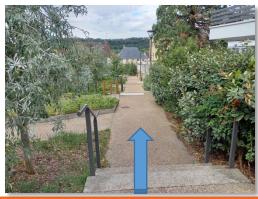

#### Bures-sur-Yvette

IJCLab: 12 minutes with a bag

Alternative station (not suggested, except if you miss Orsay-Ville station or come from south of Orsay: Gif-sur-Yvette or Saint-Rémy-lès-Chevreuse)

possible stair but 2 next pictures represent the path using the second tunnel left after the wall