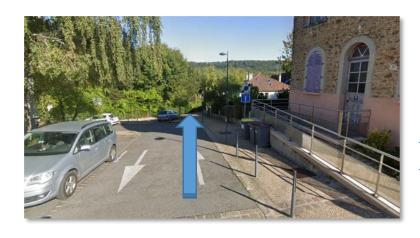

#### From the station RER B « Orsay-Ville »

Exit the station using the 3<sup>rd</sup> exit (« rue de la Chaufferie - Université Parais-Saclay »), a tunnel that crosses back under the railway.

## (Careful of cars: look at left and right before to cross the road)

Building 200 - IJCLab