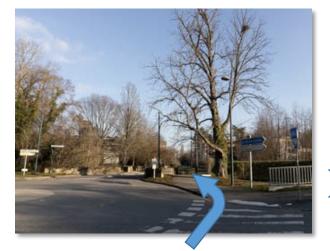

#### Bures-sur-Yvette

IJCLab: 12 minutes with a bag

Alternative station (not suggested, except if you miss Orsay-Ville station or come from south of Orsay: Gif-sur-Yvette or Saint-Rémy-lès-Chevreuse)

possible stair but 2 next pictures represent the path using the second tunnel left after the wall