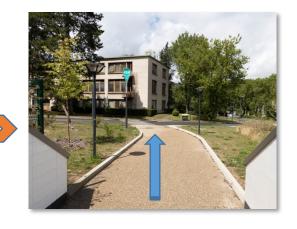

## (Careful of cars: look at left and right before to cross the road)

Building 200 - IJCLab