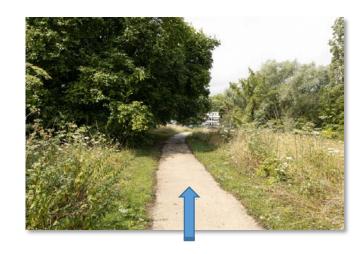

## (Careful of cars: look at left and right before to cross the road)

Building 200 - IJCLab