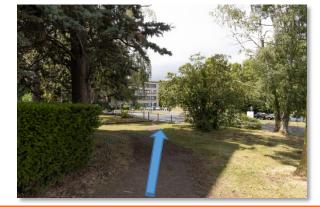

## (Careful of cars: look at left and right before to cross the road)

Building 200 - IJCLab