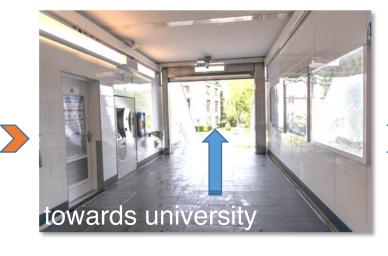

#### From the station RER B « Orsay-Ville »

Exit the station using the 3<sup>rd</sup> exit (« rue de la Chaufferie - Université Parais-Saclay »), a tunnel that crosses back under the railway.