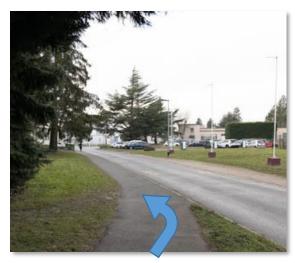

#### From the station RER B « Orsay-Ville »

Exit the station using the 1st exit (« Impasse de la station »), a tunnel that crosses back under the railway when coming from Paris, or straight at the exit from south of Orsay (Gif-sur-Yvette, Saint-Rémy-lès-Chevreuse)