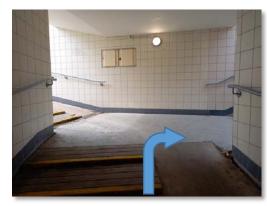

#### Bures-sur-Yvette

IJCLab: 12 minutes with a bag

Alternative station (not suggested, except if you miss Orsay-Ville station or come from south of Orsay: Gif-sur-Yvette or Saint-Rémy-lès-Chevreuse)

possible stair but 2 next pictures represent the path using the second tunnel left after the wall