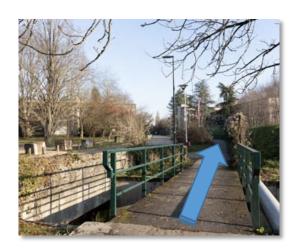

#### From the station RER B « Orsay-Ville »

Exit the station using the 3<sup>rd</sup> exit (« rue de la Chaufferie - Université Parais-Saclay »), a tunnel that crosses back under the railway.

## (Careful of cars: look at left and right before to cross the road)

Building 200 - IJCLab