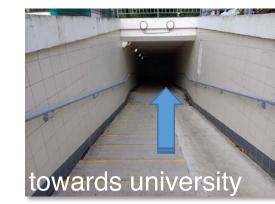

#### From the station RER B « Orsay-Ville »

Exit the station using the 3<sup>rd</sup> exit (« rue de la Chaufferie - Université Parais-Saclay »), a tunnel that crosses back under the railway.

#### From the station RER B « Orsay-Ville »

Exit the station using the 1st exit (« Impasse de la station »), a tunnel that crosses back under the railway when coming from Paris, or straight at the exit from south of Orsay (Gif-sur-Yvette, Saint-Rémy-lès-Chevreuse)