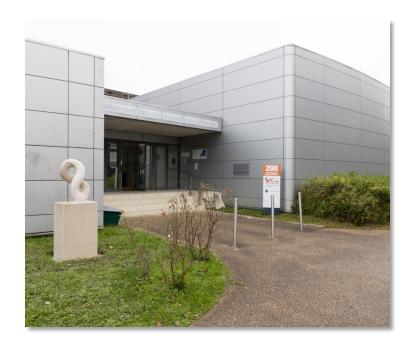

of Orsay (Paris) and to get on the back of the train when coming from south of Orsay (Gif-sur-Yvette, Saint-Rémy-lès-Chevreuse)

# At Orsay

#### From the station RER B « Orsay-Ville »











Exit the station using the 3<sup>rd</sup> exit (« rue de la Chaufferie - Université Parais-Saclay »), a tunnel that crosses back under the railway.

## At Bures

#### From the station RER B « Orsay-Ville »











Exit the station using the 1st exit (« Impasse de la station »), a tunnel that crosses back under the railway when coming from Paris, or straight at the exit from south of Orsay (Gif-sur-Yvette, Saint-Rémy-lès-Chevreuse)





# IJCLab: 10 minutes with a bag

## Suggested station































## (Careful of cars: look at left and right before to cross the road)











Building 200 - IJCLab



#### Bures-sur-Yvette



IJCLab: 12 minutes with a bag

Alternative station (not suggested, except if you miss Orsay-Ville station or come from south of Orsay: Gif-sur-Yvette or Saint-Rémy-lès-Chevreuse)







possible stair but 2 next pictures represent the path using the second tunnel left after the wall

Exit of RER: Paris



Orsay























































Congratulations!

Building 200 - IJCLab