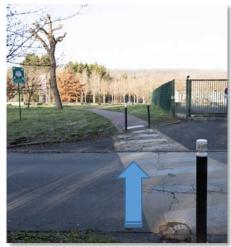

Exit the station using the 1st exit (« Impasse de la station »), a tunnel that crosses back under the railway when coming from Paris, or straight at the exit from south of Orsay (Gif-sur-Yvette, Saint-Rémy-lès-Chevreuse)





# IJCLab: 10 minutes with a bag

## Suggested station































## (Careful of cars: look at left and right before to cross the road)











Building 200 - IJCLab



#### Bures-sur-Yvette



IJCLab: 12 minutes with a bag

Alternative station (not suggested, except if you miss Orsay-Ville station or come from south of Orsay: Gif-sur-Yvette or Saint-Rémy-lès-Chevreuse)







possible stair but 2 next pictures represent the path using the second tunnel left after the wall

Exit of RER: Paris



Orsay























































Congratulations!

Building 200 - IJCLab