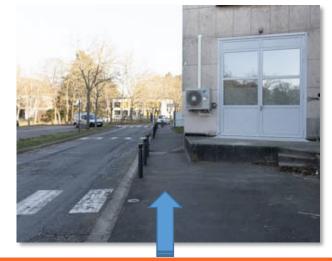

## (Careful of cars: look at left and right before to cross the road)

Building 200 - IJCLab