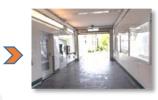

# From Orsay or Bures

At both station we advise you to get on the front of the train when coming from north of Orsay (Paris) and to get on the back of the train when coming from south of Orsay (Gif-sur-Yvette, Saint-Rémy-lès-Chevreuse)

# At Orsay

#### From the station RER B « Orsay-Ville »











Exit the station using the 3<sup>rd</sup> exit (« rue de la Chaufferie - Université Parais-Saclay »), a tunnel that crosses back under the railway.

## At Bures

#### From the station RER B « Orsay-Ville »











Exit the station using the 1st exit (« Impasse de la station »), a tunnel that crosses back under the railway when coming from Paris, or straight at the exit from south of Orsay (Gif-sur-Yvette, Saint-Rémy-lès-Chevreuse)





# IJCLab: 10 minutes with a bag

## Suggested station































## (Careful of cars: look at left and right before to cross the road)











Building 200 - IJCLab



#### Bures-sur-Yvette



IJCLab: 12 minutes with a bag

Alternative station (not suggested, except if you miss Orsay-Ville station or come from south of Orsay