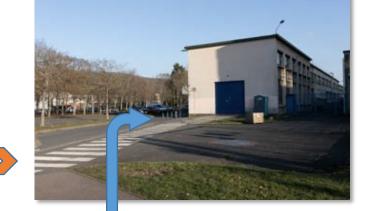

## Suggested station

## (Careful of cars: look at left and right before to cross the road)

Building 200 - IJCLab