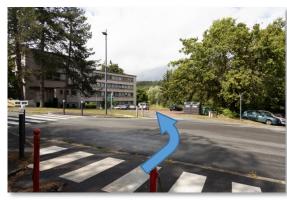

## (Careful of cars: look at left and right before to cross the road)

Building 200 - IJCLab