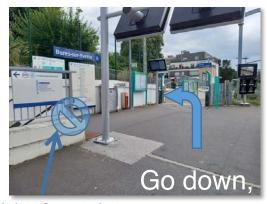

#### From the station RER B « Orsay-Ville »

Exit the station using the 3<sup>rd</sup> exit (« rue de la Chaufferie - Université Parais-Saclay »), a tunnel that crosses back under the railway.

#### From the station RER B « Orsay-Ville »

Exit the station using the 1st exit (« Impasse de la station »), a tunnel that crosses back under the railway when coming from Paris, or straight at the exit from south of Orsay (Gif-sur-Yvette, Saint-Rémy-lès-Chevreuse)