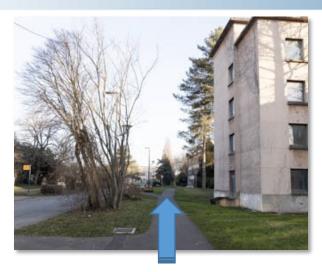

## (Careful of cars: look at left and right before to cross the road)

Building 200 - IJCLab